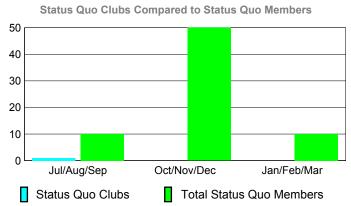

><u>Clubs</u> |
| Jul/Aug/Sep | 0                          | 0                             | -1                                | -1                               | -4                               |
| Oct/Nov/Dec | 1                          | 0                             | 0                                 | 0                                | 3                                |
| Jan/Feb/Mar | 1                          | 0                             | -1                                | -1                               | 0                                |
| Totals      | 2                          | 0                             | -2                                | -2                               | -1                               |

**CLUBS** 





## YTD Status Quo Clubs 2009-2010









## **Gender Comparison 2009-2010**