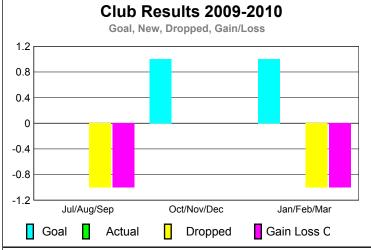

GMT: Doctor NICOLAS JARA ORELL Location: COLOMBIA GMT CA: 3

|             |                            | <u>Club</u><br>200            |                                   | <u>Clubs</u><br>2008-2009        |                                  |
|-------------|----------------------------|-------------------------------|-----------------------------------|----------------------------------|----------------------------------|
| Month       | New<br>Club<br><u>Goal</u> | Actual<br>New<br><u>Clubs</u> | Actual<br>Dropped<br><u>Clubs</u> | Gain/<br>Loss of<br><u>Clubs</u> | Gain/<br>Loss of<br><u>Clubs</u> |
| Jul/Aug/Sep | 0                          | 0                             | -1                                | -1                               | -4                               |
| Oct/Nov/Dec | 1                          | 0                             | 0                                 | 0                                | 3                                |
| Jan/Feb/Mar | 1                          | 0                             | -1                                | -1                               | 0                                |
| Totals      | 2                          | 0                             | -2                                | -2                               | -1                               |