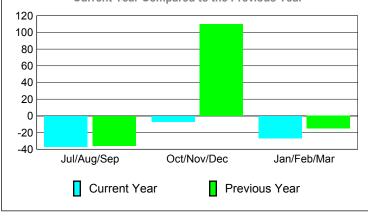

GMT: Doctor NICOLAS JARA ORELL Location: COLOMBIA GMT CA: 3

|             |                            | <u>Club</u><br>200            |                                   | <u>Clubs</u><br>2008-2009        |                                  |
|-------------|----------------------------|-------------------------------|-----------------------------------|----------------------------------|----------------------------------|
| Month       | New<br>Club<br><u>Goal</u> | Actual<br>New<br><u>Clubs</u> | Actual<br>Dropped<br><u>Clubs</u> | Gain/<br>Loss of<br><u>Clubs</u> | Gain/<br>Loss of<br><u>Clubs</u> |
| Jul/Aug/Sep | 0                          | 0                             | -1                                | -1                               | -4                               |
| Oct/Nov/Dec | 1                          | 0                             | 0                                 | 0                                | 3                                |
| Jan/Feb/Mar | 1                          | 0                             | -1                                | -1                               | 0                                |
| Totals      | 2                          | 0                             | -2                                | -2                               | -1                               |