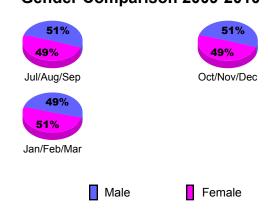

| 0                             | -1                                | -1                               | -4                               |
| Oct/Nov/Dec | 1                          | 0                             | 0                                 | 0                                | 3                                |
| Jan/Feb/Mar | 1                          | 0                             | -1                                | -1                               | 0                                |
| Totals      | 2                          | 0                             | -2                                | -2                               | -1                               |

**CLUBS** 





## YTD Status Quo Clubs 2009-2010









## **Gender Comparison 2009-2010**