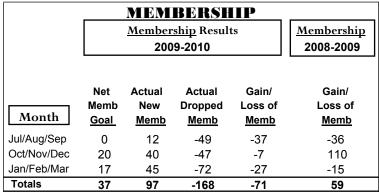

GMT: Doctor NICOLAS JARA ORELL Location: COLOMBIA GMT CA: 3

|             |                            | <u>Club</u><br>200            |                                   | <u>Clubs</u><br>2008-2009        |                                  |
|-------------|----------------------------|-------------------------------|-----------------------------------|----------------------------------|----------------------------------|
| Month       | New<br>Club<br><u>Goal</u> | Actual<br>New<br><u>Clubs</u> | Actual<br>Dropped<br><u>Clubs</u> | Gain/<br>Loss of<br><u>Clubs</u> | Gain/<br>Loss of<br><u>Clubs</u> |
| Jul/Aug/Sep | 0                          | 0                             | -1                                | -1                               | -4                               |
| Oct/Nov/Dec | 1                          | 0                             | 0                                 | 0                                | 3                                |
| Jan/Feb/Mar | 1                          | 0                             | -1                                | -1                               | 0                                |
| Totals      | 2                          | 0                             | -2                                | -2                               | -1                               |