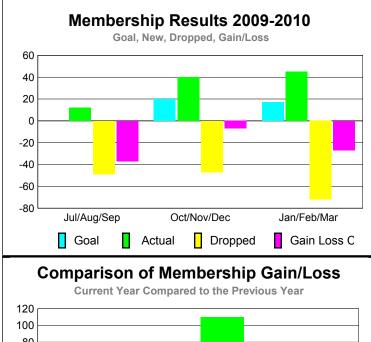

GMT: Doctor NICOLAS JARA ORELL Location: COLOMBIA GMT CA: 3

|             |                            | <u>Club</u><br>200            |                                   | <u>Clubs</u><br>2008-2009        |                                  |
|-------------|----------------------------|-------------------------------|-----------------------------------|----------------------------------|----------------------------------|
| Month       | New<br>Club<br><u>Goal</u> | Actual<br>New<br><u>Clubs</u> | Actual<br>Dropped<br><u>Clubs</u> | Gain/<br>Loss of<br><u>Clubs</u> | Gain/<br>Loss of<br><u>Clubs</u> |
| Jul/Aug/Sep | 0                          | 0                             | -1                                | -1                               | -4                               |
| Oct/Nov/Dec | 1                          | 0                             | 0                                 | 0                                | 3                                |
| Jan/Feb/Mar | 1                          | 0                             | -1                                | -1                               | 0                                |
| Totals      | 2                          | 0                             | -2                                | -2                               | -1                               |