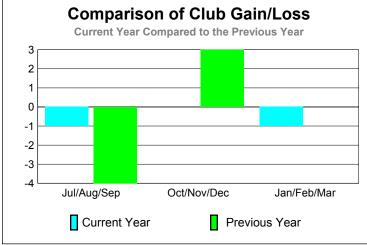

GMT: Doctor NICOLAS JARA ORELL Location: COLOMBIA GMT CA: 3

|             |                            | <u>Club</u><br>200            |                                   | <u>Clubs</u><br>2008-2009        |                                  |
|-------------|----------------------------|-------------------------------|-----------------------------------|----------------------------------|----------------------------------|
| Month       | New<br>Club<br><u>Goal</u> | Actual<br>New<br><u>Clubs</u> | Actual<br>Dropped<br><u>Clubs</u> | Gain/<br>Loss of<br><u>Clubs</u> | Gain/<br>Loss of<br><u>Clubs</u> |
| Jul/Aug/Sep | 0                          | 0                             | -1                                | -1                               | -4                               |
| Oct/Nov/Dec | 1                          | 0                             | 0                                 | 0                                | 3                                |
| Jan/Feb/Mar | 1                          | 0                             | -1                                | -1                               | 0                                |
| Totals      | 2                          | 0                             | -2                                | -2                               | -1                               |